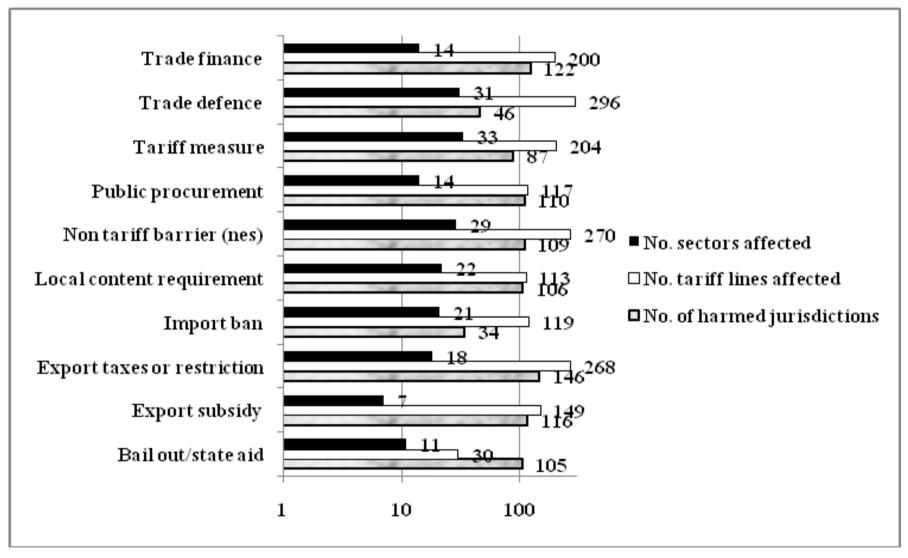

Figure 1: Indices of harm done by certain state measures.

Source: Extracted from <a href="http://www.globaltradealert.org/site-statistics/table/12#">http://www.globaltradealert.org/site-statistics/table/12#</a>, Global Trade Alert, 10 September 2009.